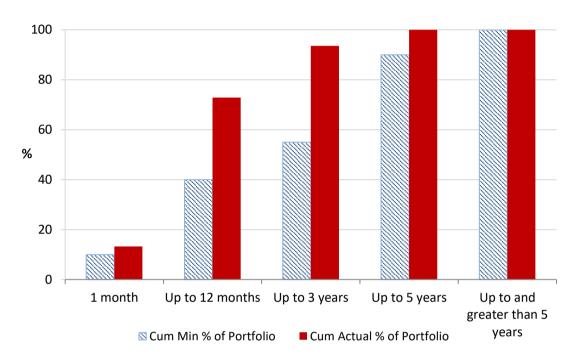

## **Attachment B**

**Investment Performance** as at 29 February 2024

Monthly Results

Actual Portfolio vs Strategic Enhanced Benchmark vs AusBond Benchmark vs 30 Day BBR Benchmark

February 2024



12 Month Rolling Averages
Actual Portfolio vs Strategic Enhanced Benchmark vs AusBond Benchmark vs 30 Day BBR Benchmark
February 2024



## Portfolio Liquidity - Minimum Allocations as at 29 February 2024



## Risk Profile as at 29 February 2024



## Risk Profile as at 29 February 2024



| INVESTMENT AND CASH DISTRIBUTION BY FINANCIAL INSTITUTION as at 29 February 2024 |                                                       |        |                 |                  |
|----------------------------------------------------------------------------------|-------------------------------------------------------|--------|-----------------|------------------|
| Institution Category                                                             | Financial Institution                                 | Amount | Financial Inst. | Institution Cat. |
|                                                                                  |                                                       | \$M    | %