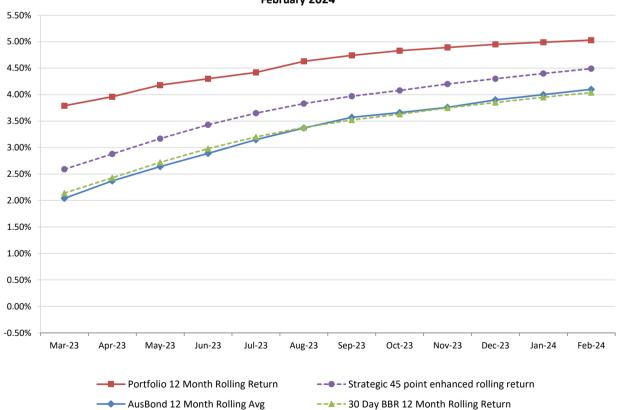

## **Attachment B**

**Investment Performance** as at 29 February 2024

Monthly Results

Actual Portfolio vs Strategic Enhanced Benchmark vs AusBond Benchmark vs 30 Day BBR Benchmark

February 2024

12 Month Rolling Averages
Actual Portfolio vs Strategic Enhanced Benchmark vs AusBond Benchmark vs 30 Day BBR Benchmark
February 2024