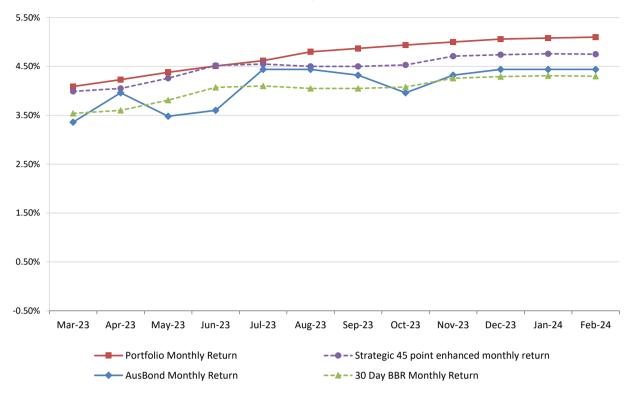

## **Attachment B**

**Investment Performance** as at 29 February 2024

Monthly Results

Actual Portfolio vs Strategic Enhanced Benchmark vs AusBond Benchmark vs 30 Day BBR Benchmark

February 2024

12 Month Rolling Averages
Actual Portfolio vs Strategic Enhanced Benchmark vs AusBond Benchmark vs 30 Day BBR Benchmark
February 2024