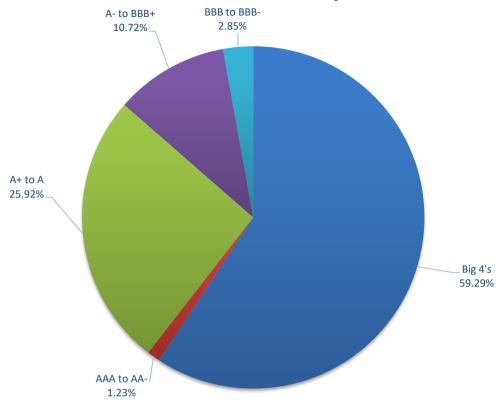

## Risk Profile as at 29 February 2024

## Risk Profile as at 29 February 2024

| INVESTMENT AND CASH DISTRIBUTION BY FINANCIAL INSTITUTION as at 29 February 2024 |                                                       |        |                 |                  |
|----------------------------------------------------------------------------------|-------------------------------------------------------|--------|-----------------|------------------|
| Institution Category                                                             | Financial Institution                                 | Amount | Financial Inst. | Institution Cat. |
|                                                                                  |                                                       | \$M    | %               | %                |
| Australian Big 4 Bank                                                            | ANZ Bank                                              | 23.0   | 2.8             |                  |
| (and related institutions)                                                       | Commonwealth Bank                                     | 123.7  | 15.2            |                  |
|                                                                                  | National Australia Bank                               | 95.4   | 11.7            |                  |
|                                                                                  | Westpac Banking Corporation                           | 241.7  | 29.6            |                  |
| Big 4 Total                                                                      |                                                       | 483.8  |                 | 59.              |
| Other Australian ADIs                                                            | Bank Australia Limited                                | 9.5    | 1.2             |                  |
| and Australian subsidiaries                                                      | Bank of Queensland                                    | 18.0   | 2.2             |                  |
| of foreign institutions                                                          | Bendigo & Adelaide Bank                               | 69.5   | 8.5             |                  |
|                                                                                  | Great Southern Bank (formerly Credit Union Australia) | 6.5    | 0.8             |                  |
|                                                                                  | ING Bank                                              | 100.0  | 12.3            |                  |
|                                                                                  | Suncorp Bank                                          | 97.5   | 11.9            |                  |
|                                                                                  | Macquarie Bank Ltd                                    | 14.0   | 1.7             |                  |
|                                                                                  | Northern Territory Treasury Corporation               | 10.0   | 1.2             |                  |
|                                                                                  | Newcastle Permanent Building Society                  | 7.3    | 0.9             |                  |
| Other ADI Total                                                                  | ·                                                     | 332.3  |                 | 40.              |
| Grand Total                                                                      |                                                       | 816.1  | 100.0           | 100.             |