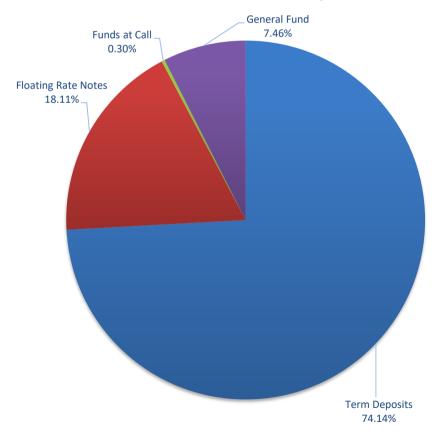

## Risk Profile as at 29 February 2024

## Risk Profile as at 29 February 2024

| INVESTMENT AND CASH DISTRIBUTION BY FINANCIAL INSTITUTION as at 29 February 2024 |                                                       |        |                 |                  |
|----------------------------------------------------------------------------------|-------------------------------------------------------|--------|-----------------|------------------|
| Institution Category                                                             | Financial Institution                                 | Amount | Financial Inst. | Institution Cat. |
|                                                                                  |                                                       | \$M    | %               | %                |
| Australian Big 4 Bank                                                            | ANZ Bank                                              | 23.0   | 2.8             |                  |
| (and related institutions)                                                       | Commonwealth Bank                                     | 123.7  | 15.2            |                  |
|                                                                                  | National Australia Bank                               | 95.4   | 11.7            |                  |
|                                                                                  | Westpac Banking Corporation                           | 241.7  | 29.6            |                  |
| Big 4 Total                                                                      |                                                       | 483.8  |                 | 59.              |
| Other Australian ADIs                                                            | Bank Australia Limited                                | 9.5    | 1.2             |                  |
| and Australian subsidiaries                                                      | Bank of Queensland                                    | 18.0   | 2.2             |                  |
| of foreign institutions                                                          | Bendigo & Adelaide Bank                               | 69.5   | 8.5             |                  |
|                                                                                  | Great Southern Bank (formerly Credit Union Australia) | 6.5    | 0.8             |                  |
|                                                                                  | ING Bank                                              | 100.0  | 12.3            |                  |
|                                                                                  | Suncorp Bank                                          | 97.5   | 11.9            |                  |
|                                                                                  | Macquarie Bank Ltd                                    | 14.0   | 1.7             |                  |
|                                                                                  | Northern Territory Treasury Corporation               | 10.0   | 1.2             |                  |
|                                                                                  | Newcastle Permanent Building Society                  | 7.3    | 0.9             |                  |
| Other ADI Total                                                                  | ·                                                     | 332.3  |                 | 40.              |
| Grand Total                                                                      |                                                       | 816.1  | 100.0           | 100.             |